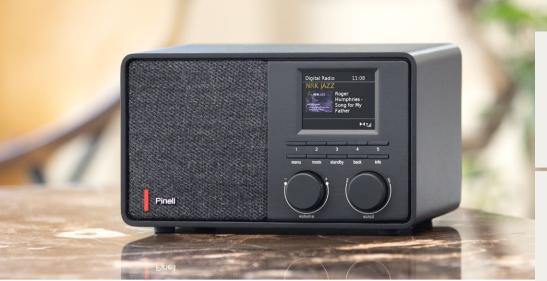

# SUPERSOUND 201

SUPERSOUND 201 fits conveniently into your everyday life: on the kitchen bench, in the bookshelf, at the cabin or anywhere you want a small and easy-to-use radio, with timeless design and good sound quality. In other words, when you want the traditional SUPERSOUND quality in a compact version.

#### **DESIGN**

Removable Rod FM Antenna

Three colours:

black, white and walnut

Sound-optimised fabric grille

2.4" Colour TFT display

Power adaptor supply

Unit dimensions (mm):  $206(W) \times 117(D) \times 127(H)$ 