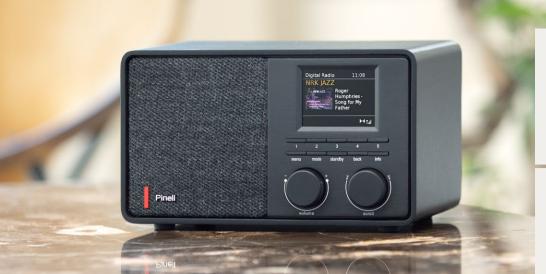

# SUPERSOUND 201

SUPERSOUND 201 fits conveniently into your everyday life: on the kitchen bench, in the bookshelf, at the cabin or anywhere you want a small and easy-to-use radio, with timeless design and good sound quality. In other words, when you want the traditional SUPERSOUND quality in a compact version.

## **DESIGN**

Removable Rod FM Antenna

Three colours:

black, white and walnut

Sound-optimised fabric grille

2.4" Colour TFT display

Power adaptor supply

Unit dimensions (mm):