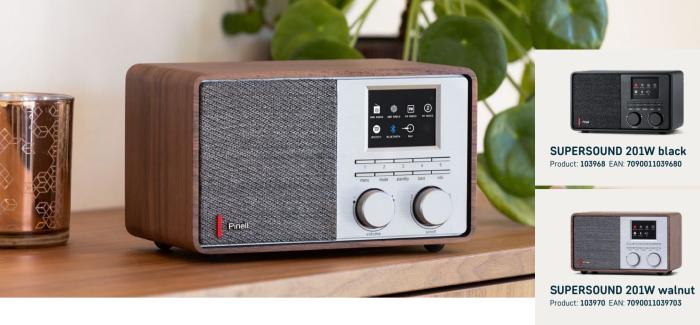

# SUPERSOUND 201W

New version of the popular SUPERSOUND 201 radio with Wi-Fi, which gives you Internet Radio from all over the world, as well as Spotify Connect.

### **DESIGN**

Rod FM Antenna

Three colours: black, white, walnut

Sound-optimised fabric grille

2.4" Colour TFT display

Full function remote control (with 2 x AAA batteries supplied)

Power adaptor supply

Unit dimensions (mm): 206(W) x 117(D) x 127(H)