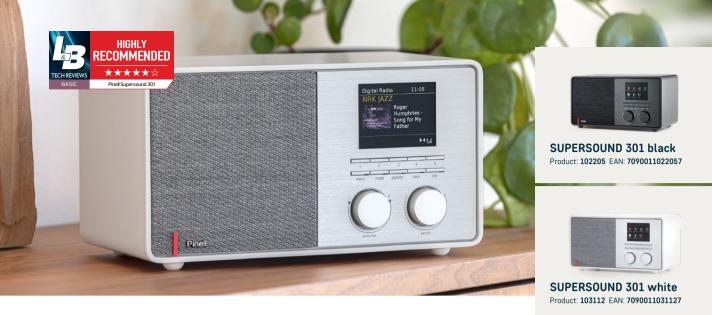

# SUPERSOUND 301

The powerful radio SUPERSOUND 301 with superior sound quality, easy operation and advanced streaming possibilities. SUPERSOUND 301 can be your music system on the kitchen counter or book shelf.

## **DESIGN**

Built in wifi antenna

Rod FM Antenna

Sound-optimised fabric grille

2.8" Colour TFT display

Full function remote control (with 2pcs AAA batteries supplied)

Power adaptor supply

Unit dimensions (mm):  $250(W) \times 145(D) \times 138(H)$ 