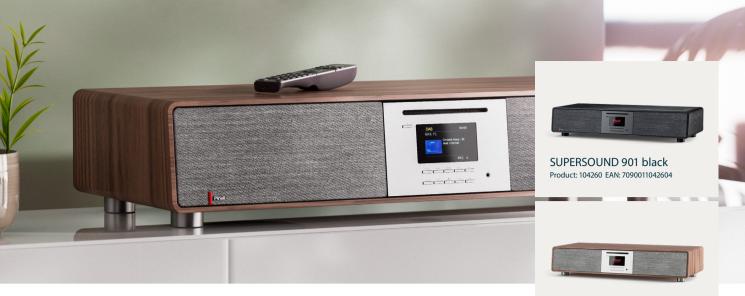

SUPERSOUND 901 walnut Product: 104261 EAN: 7090011042611

# SUPERSOUND 901

For the audio enthusiast who wants the very best. SUPERSOUND 901 is a sound system with timeless design, premium materials, CD player, and streaming capabilities. The wide form factor, combined with an integrated subwoofer and dedicated speakers for midrange and treble, provides exceptional sound experiences in the home.